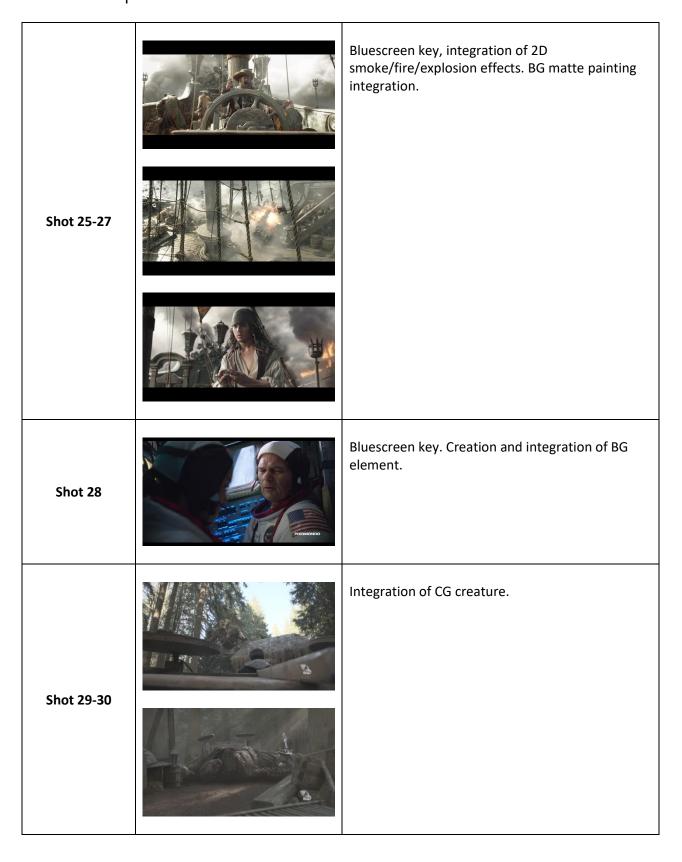

## Michael Sanders

### VFX Compositor

| Shot 31     |     | Bluescreen key, integration of 2D effects (BG lights and character visor flicker). BG matte painting integration.                                                |
|-------------|-----|------------------------------------------------------------------------------------------------------------------------------------------------------------------|
| Shot 32-33  |     | Integration of 2D effects (holograms, muzzle flash, dust/debris).                                                                                                |
|             |     |                                                                                                                                                                  |
| Shot 2/1-25 | MPC | Integration of 2D hologram effect.                                                                                                                               |
| Shot 34-35  | MPC |                                                                                                                                                                  |
| Shot 36     | MPC | Integration of CG vehicle and effects (muzzle flash, explosions, debris). Integration of 2D effects (tracers, additional debris). BG matte painting integration. |